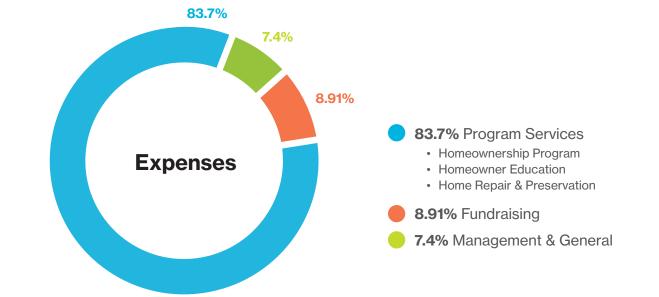

#### **Expenses**

| Expenses               |            |
|------------------------|------------|
| Program services       | 9,960,064  |
| Management and general | 879,913    |
| Fundraising            | 1,060,819  |
| Total Expenses         | 11,900,796 |
| Change in Net Assets   | 232,460    |