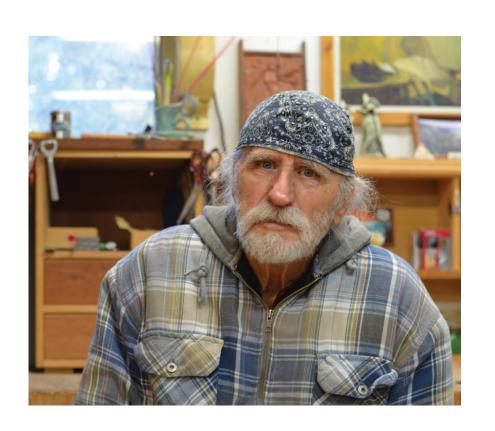

## Jon

As a seasoned carpenter and retired veteran, Jon was well-versed in maintaining his house by himself. But with a deteriorating chimney and roof in much need of replacement, he knew he needed a helping hand to repair his home, so he reached out to Habitat for Humanity for assistance in home repairs.

"It's a dramatic difference," he said.
"Now, I don't have to worry about
the roof leaking or my insurance
being canceled and I couldn't afford
to move. It's a huge relief."

 $\mathbf{6}$ 