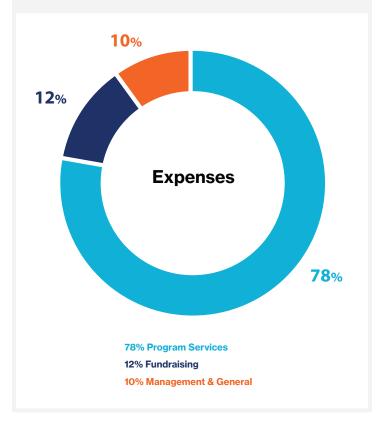

#### **Statement of Activities** Grants, pledges, and cash contributions 3,304,579 Donated services and materials 233,211 Home sales 2,176,354.81 Other revenues 5,395,469.19 **Total Revenues** 11,109,614 Program services 8,693,976 Management and general 1,121,164 Fundraising 1,346,917

**Total Expenses** 

11,162,057