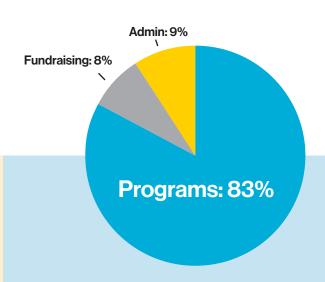

#### **Expenses**

| Program Services      | \$15,005,045    |  |
|-----------------------|-----------------|--|
| Home Construction, Re | hab, and Repair |  |
| Homebuyer Support     |                 |  |
| ReStore               |                 |  |
| Volunteer Programs    |                 |  |
| Global Support        |                 |  |
| Admin                 | \$1,787,211     |  |
| Fundraising           | \$1,606,536     |  |

**Total Expenses** \$18,398,792