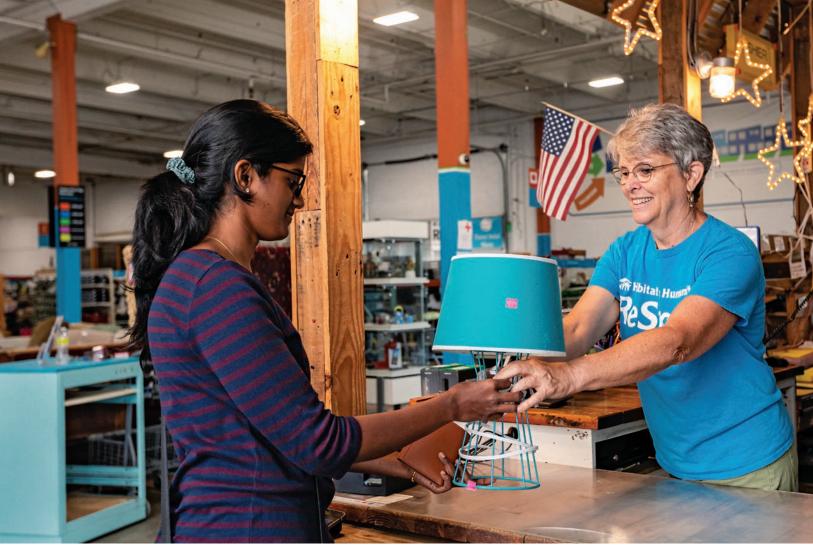

# ReStore®

# Donate your gently used or new furniture, appliances, home décor and goods, building materials, lighting, and more to the ReStore!

Your item donations help keep usable items out of local landfills, supports our mission, and is tax-deductible! The ReStore is partnering with ReSupply to offer a new priority donation pickup service in addition to our standard pickups. Priority pickups can include items of any condition, and can be scheduled within 48-72 hours.

Learn more at **pdxrestore.org**.