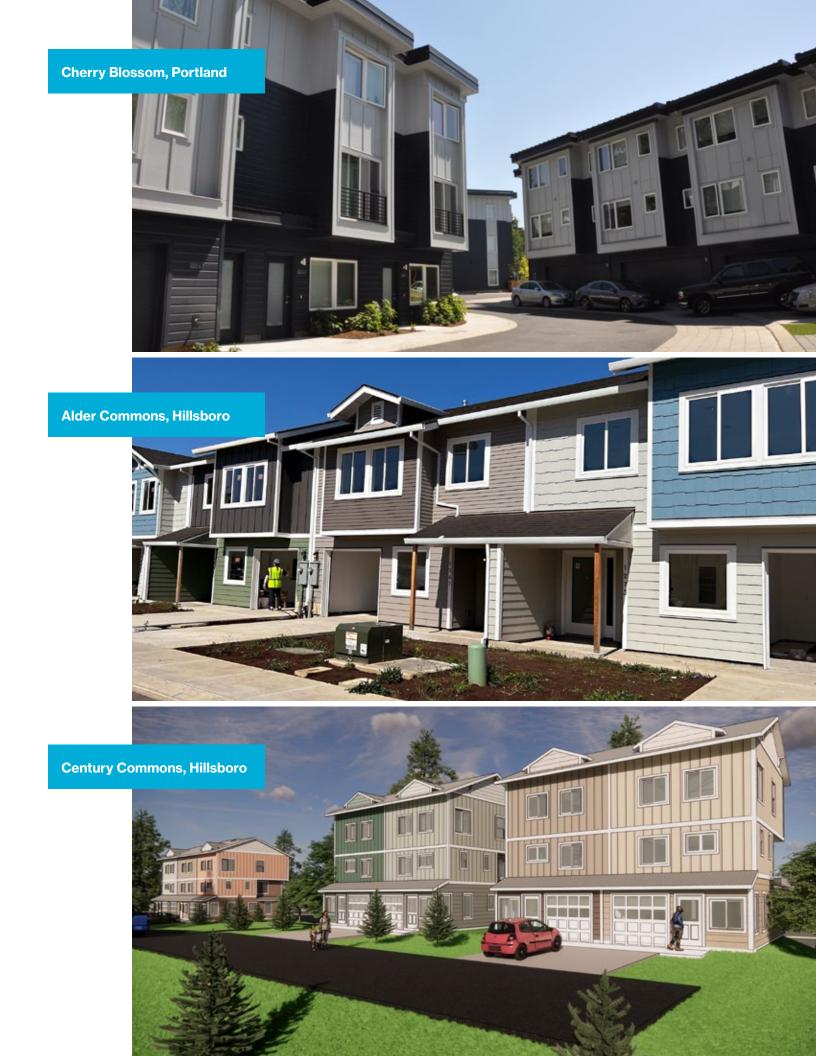

# New beginnings, new communities span Portland metro region

While work at Foster Commons, our second largest community to date with 40 new homes, is nearing its final stages, the work is just beginning on 18 new homes at Century Commons in Hillsboro. This new community will include solar-ready homes, a large playground for children, and open spaces with trees and plantings. Like many of our communities, Century Commons incorporates ADA options to better meet the needs of our community.

This year saw the completion of our Alder Commons and Cherry Blossom communities, and we're excited to see new homeowners settling in. And there's still so much ahead, as Habitat lays the groundwork for one of its busiest years ever in the face of increasing need for affordable homes. New communities will soon be taking shape in Lake Oswego, King City, Southwest Portland, and other locations, with more than 140 homes on the horizon! All these homes are designed for lasting affordability, allowing Habitat homeowners to build equity, while ensuring that the homes will be affordable for the next buyer.

Each of these homes is a testament to Habitat's belief that everyone deserves a safe and affordable place to live. Together, we're building brighter futures every day.

34 homes completed

65 homes under construction