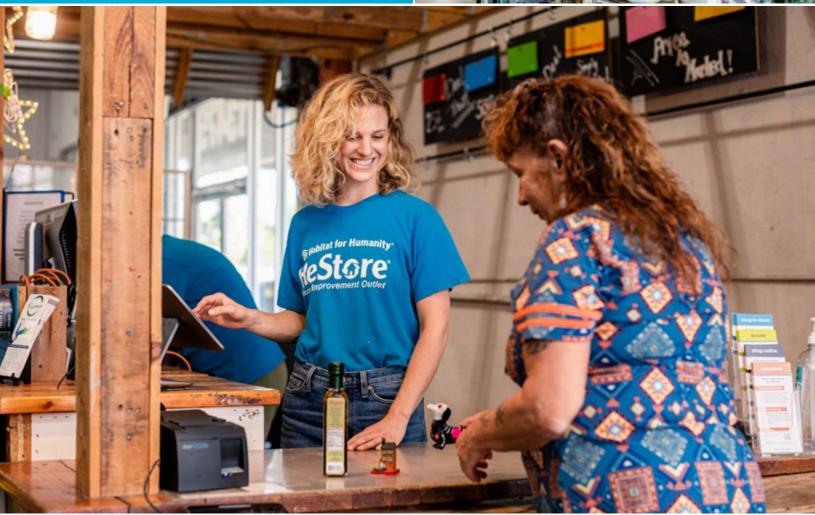

# Restore®

Donate your gently used or new furniture, appliances, home décor and goods, building materials, lighting, and more to the ReStore!

Your item donations help keep usable items out of local landfills, support our mission, and are tax-deductible! The ReStore is partnering with ReSupply to offer a new priority donation pickup service in addition to our standard pickups. Priority pickups can include items of any condition, and can be scheduled within 48-72 hours.

**8,216** tons of reusable materials diverted from landfills

Learn more at pdxrestore.org