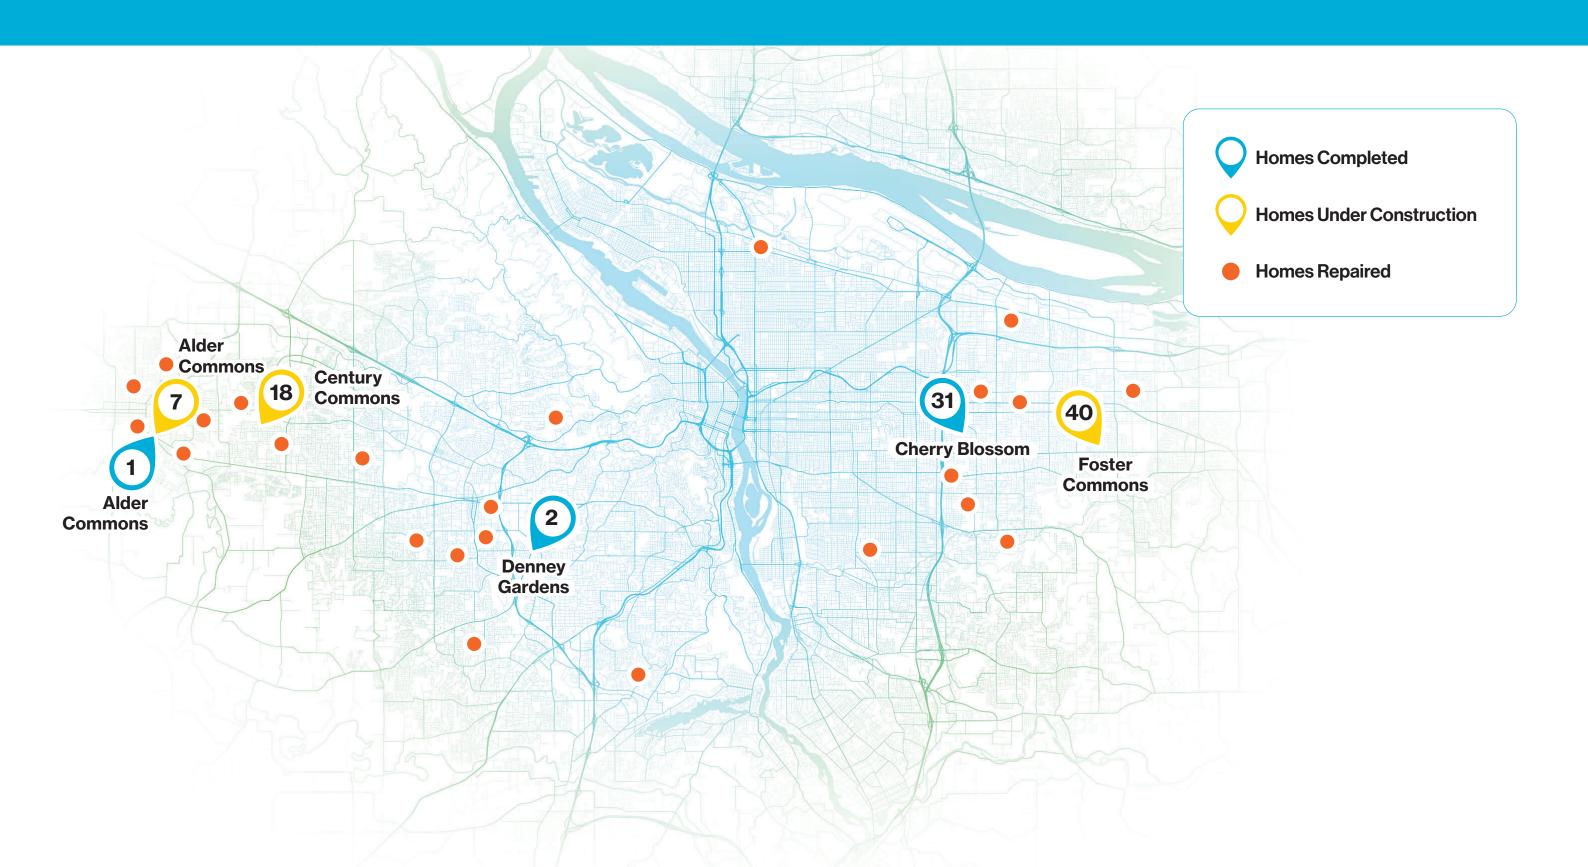

This winter, Daisy and her three teen-aged children will move into their new four-bedroom home at Foster Commons, a 40-home community in Southeast Portland. It's a home she helped build, in a community of new friends — one that felt much quieter and safer than where she had been renting. "Ever since I did it myself, it's like I appreciate it more," she said.

# New beginnings, new communities span Portland metro region

While work at Foster Commons, our second largest community to date with 40 new homes, is nearing its final stages, the work is just beginning on 18 new homes at Century Commons in Hillsboro. This new community will include solar-ready homes, a large playground for children, and open spaces with trees and plantings. Like many of our communities, Century Commons incorporates ADA options to better meet the needs of our community.

This year saw the completion of our Alder Commons and Cherry Blossom communities, and we're excited to see new homeowners settling in. And there's still so much ahead, as Habitat lays the groundwork for one of its busiest years ever in the face of increasing need for affordable homes. New communities will soon be taking shape in Lake Oswego, King City, Southwest Portland, and other locations, with more than 140 homes on the horizon! All these homes are designed for lasting affordability, allowing Habitat homeowners to build equity, while ensuring that the homes will be affordable for the next buyer.

Each of these homes is a testament to Habitat's belief that everyone deserves a safe and affordable place to live. Together, we're building brighter futures every day.

34 homes completed

65 homes under construction