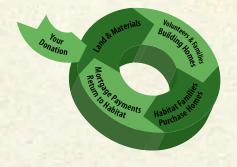

## Habitat's Fund for Humanity Your donation lives on in perpetuity in Habitat's revolving fund model.

Donations enter into the revolving fund cycle as Habitat builds and sells homes. Our partner families make mortgage payments that continue the cycle and account for 20% of Habitat's annual support.