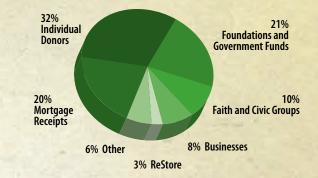

## Habitat's Fund for Humanity Your donation lives on in perpetuity in Habitat's revolving fund model.

Donations enter into the revolving fund cycle as Habitat builds and sells homes. Our partner families make mortgage payments that continue the cycle and account for 20% of Habitat's annual support.

## Distribution Ratio Over 88 cents of every dollar donated went directly toward building homes!

According to the BBB Wise Giving Alliance, responsible charities spend at least 65% of total expenses on program and spend no more than 35% of related contributions on fundraising. 88.5% Habitat Program Expenses

11.5% Administrative and Fundraising Expenses